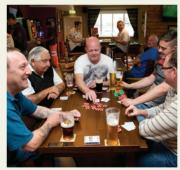

## **OUR CONSUMERS**

Mighty Locals are generally driven by drink sales, with the type of customers varying throughout the day/week.

Mon-Fri during the day locals enjoy friendly staff and conversation whilst drinking a pint.

"Mines a Pint"

Mon-Fri nights & weekend days attract a mixture of ages and sexes to take part in activities like quiz's, pub teams and televised sport.

"Sporting Pint"

Mon-Fri in the early evening locals enjoy a drink after work.