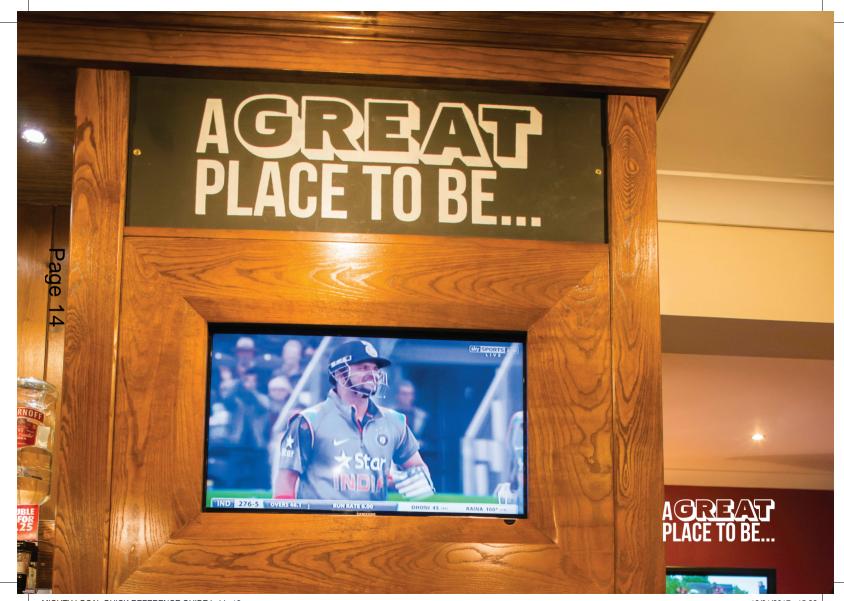

#### A GREAT PLACE TO BE.

Entertainment area with AV technology

A TV can be seen from all areas showing Sky & BT Sport.

Décor and furniture better than all local competitors.

Pub Game area. (Darts always, pool when sufficient room)