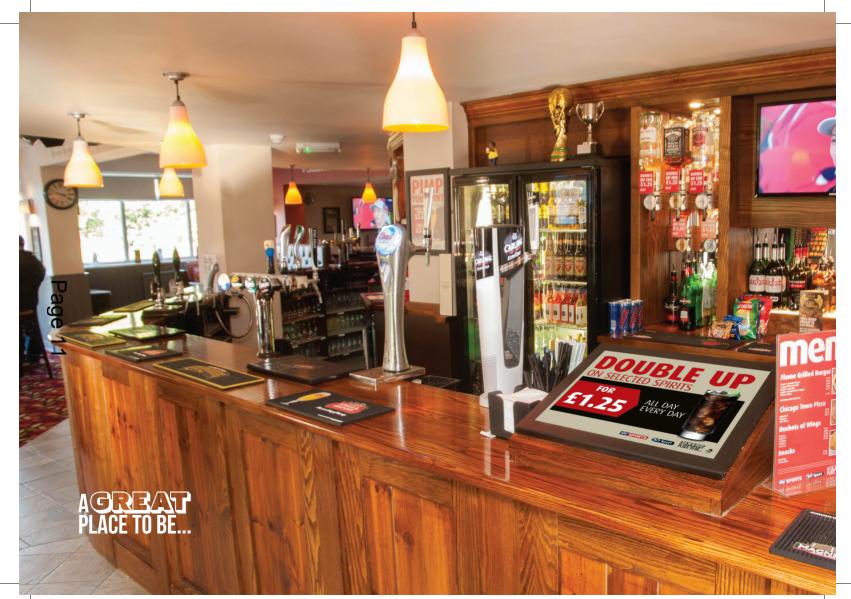

## **OUR DESIGN**

We aim to go one step further than the competition with a great value pub offer that becomes a central hub of the community. The first choice for live sports and an unrivalled centre for entertainment and traditional pub games...

#### A GREAT PLACE TO BE.

Entertainment area with AV technology

A TV can be seen from all areas showing Sky & BT Sport.

Décor and furniture better than all local competitors.

Pub Game area. (Darts always, pool when sufficient room)

We stock mainstream national brands of draught, bottled product, spirits & soft drinks priced competitively to the local market place.

ACREATI PLACE TO BE...

- Strong value messages always advertised externally
- Internal marketing promotes events and upsell/multi buys
- Stocking the nations favourite drinks brands
- Staff always look smart and wear Mighty Local uniform
- Staff are encouraged to build rapport with guests by introducing themselves or via name badge
- Only sport, sport news or national news programmes are shown on TV's
- Musical entertainment is provided every weekend
- Community, team and social events are conducted throughout the week