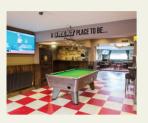

#### A GREAT PLACE TO BE.

Entertainment area with AV technology

A TV can be seen from all areas showing Sky & BT Sport.

Décor and furniture better than all local competitors.

Pub Game area. (Darts always, pool when sufficient room)