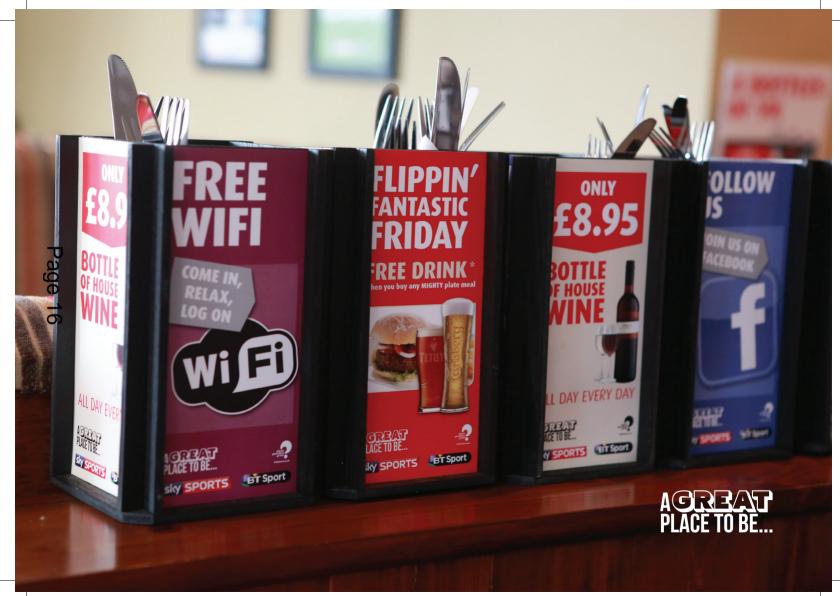

Page 15

Mighty Locals have a very simple product and pricing strategy:

Attract guests from competitors with externally advertised discount products. "Key Value Indicators" (KVI's)

Internally we promote trade ups.

We stock mainstream national brands of draught, bottled product, spirits & soft drinks priced competitively to the local market place.

ACREATI PLACE TO BE...

- Strong value messages always advertised externally
- Internal marketing promotes events and upsell/multi buys
- Stocking the nations favourite drinks brands
- Staff always look smart and wear Mighty Local uniform
- Staff are encouraged to build rapport with guests by introducing themselves or via name badge
- Only sport, sport news or national news programmes are shown on TV's
- Musical entertainment is provided every weekend
- Community, team and social events are conducted throughout the week