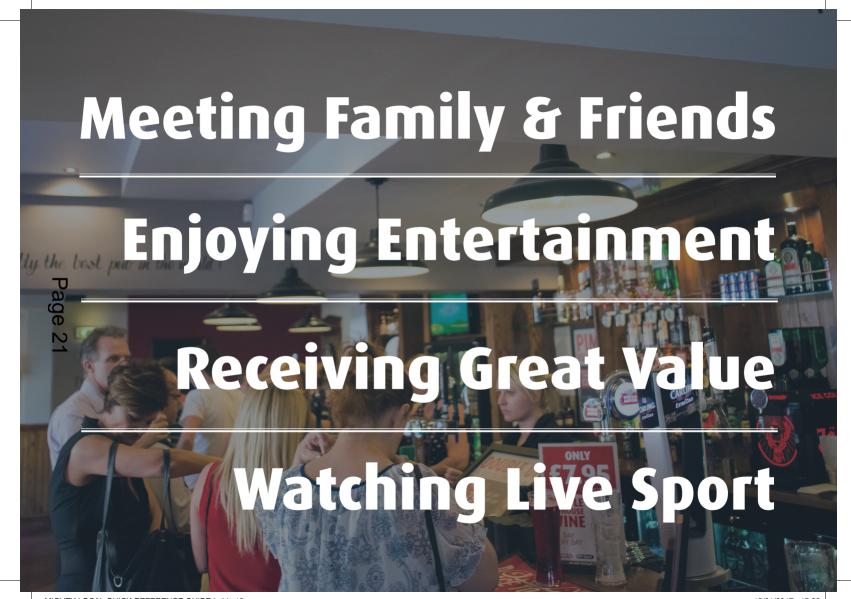

## **OUR CONSUMERS**

Mighty Locals are generally driven by drink sales, with the type of customers varying throughout the day/week.

Mon-Fri during the day locals enjoy friendly staff and conversation whilst drinking a pint.

"Mines a Pint"

Mon-Fri nights & weekend days attract a mixture of ages and sexes to take part in activities like quiz's, pub teams and televised sport.

"Sporting Pint"

Mon-Fri in the early evening locals enjoy a drink after work.

"Early Doors"

Weekend nights attract a mix crowd who socialise and enjoy musical entertainment

"Night on the town"